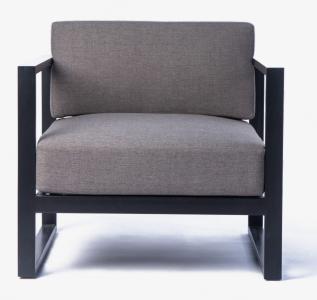

# D E C O C H A I R

3 seater and 2 seaters available (3 seater 7 ft long, 2 seater 5.5 long)

#### SLEEK METAL COLLECTION

Influenced by linear silhouettes – reflects meticulous metal work.

Cushions are designed to weather the elements and resist stains, spills, fading and mild dew. Zippers resist corrosion.

Our custom-fit outdoor covers (sold separately) are strongly recommended to protect furniture from the elements and minimize aging.

|                  | L       | $\bigvee\bigvee$ | Н   |
|------------------|---------|------------------|-----|
| Classic<br>Chair | 30 1/4" | 29"              | 24" |
| 2 Seater         | 65"     | 29"              | 24" |
| 3 Seater         | 84"     | 29"              | 24" |