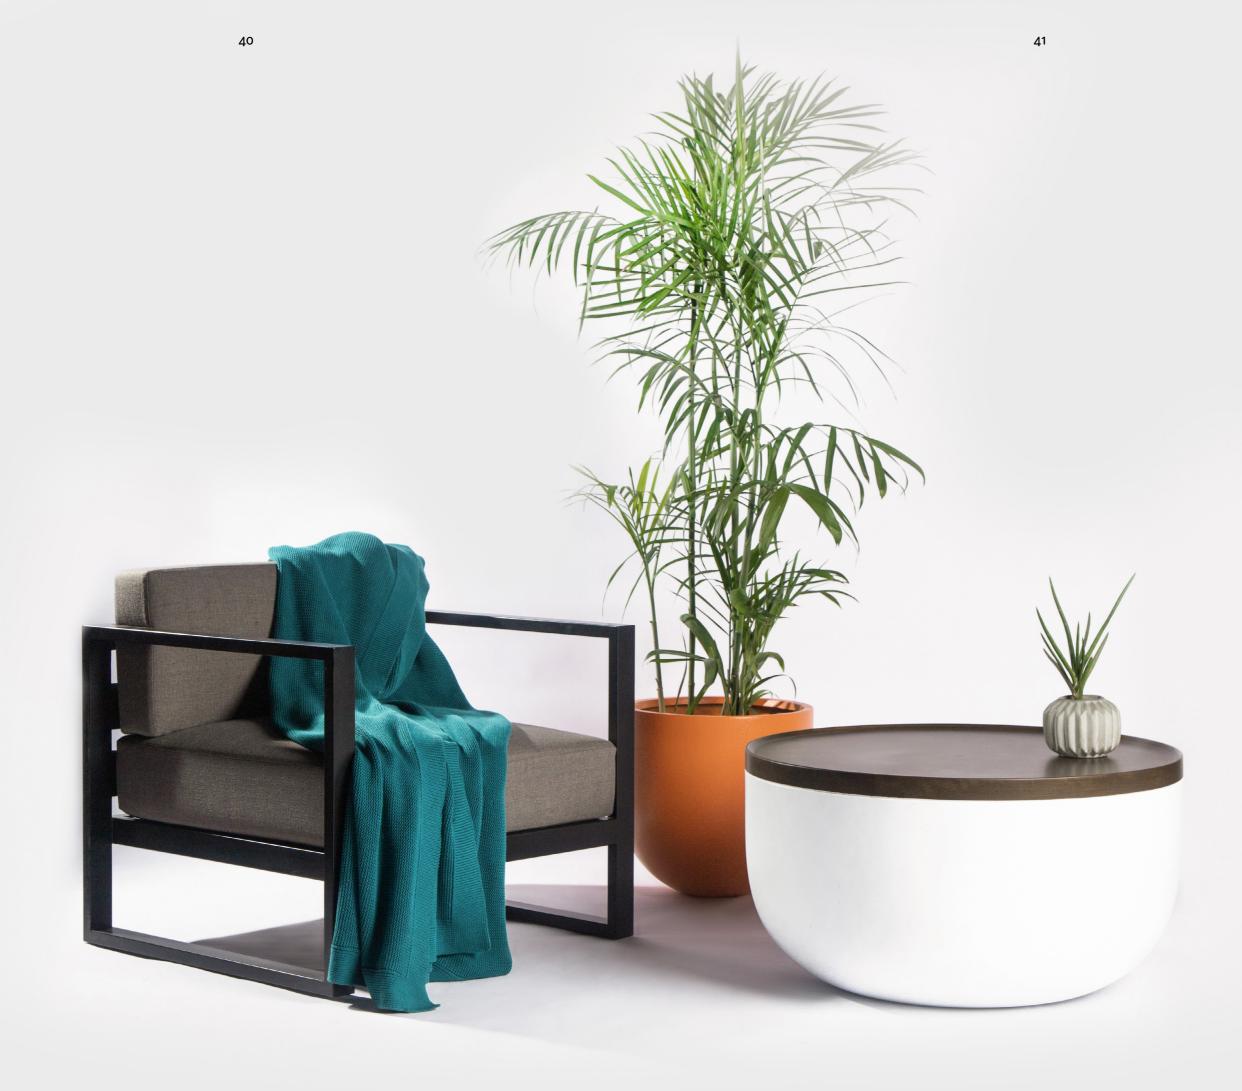

#### MERC LIVING

#### OUTDOOR COLLECTION

The three main characteristics of Mero products are research, style and quality. These timeless pieces of furniture for your outdoor living spaces are durable, sturdy and comfortable. We believe outdoor living should be an extension of our homes. Whether balcony, patio, or poolside, the right outdoor furniture takes your space from occasional use to your favorite place.

Our collection of comfortable outdoor living features plush seating with a foam core enclosed in a protective casing that helps prevent water from penetrating inside. Our additional water repellant covers are strongly recommended to protect furniture from the elements and minimize aging.

# WILLOW TABLE

WWW.MERO.COM.PK

Colors are subject to availability.

#### ARTFUL COMBINATION

Crafted from fiberglass, and seasoned redwood Suitable for indoor or outdoor use Frost resistant

Our custom-fit outdoor covers (sold separately) are strongly recommended to protect furniture from the elements and minimize aging