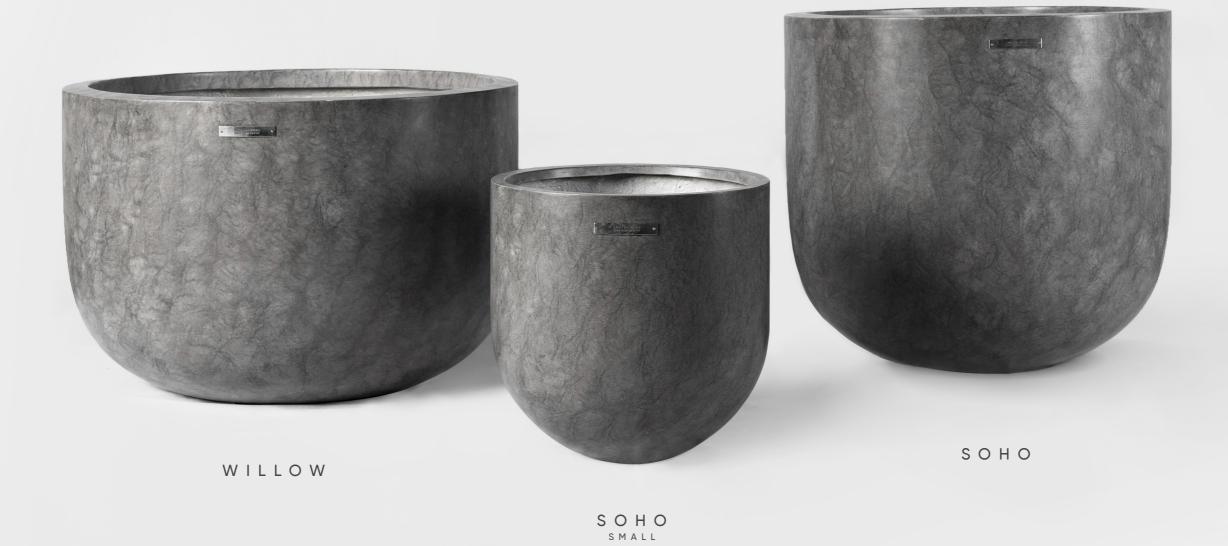

|            | L   | $\bigvee\bigvee$ | Н   |
|------------|-----|------------------|-----|
| SOHO       | 27" | 27"              | 24" |
| WILLOW     | 30" | 30"              | 20" |
| SOHO SMALL | 16" | 16"              | 16" |
|            |     |                  |     |