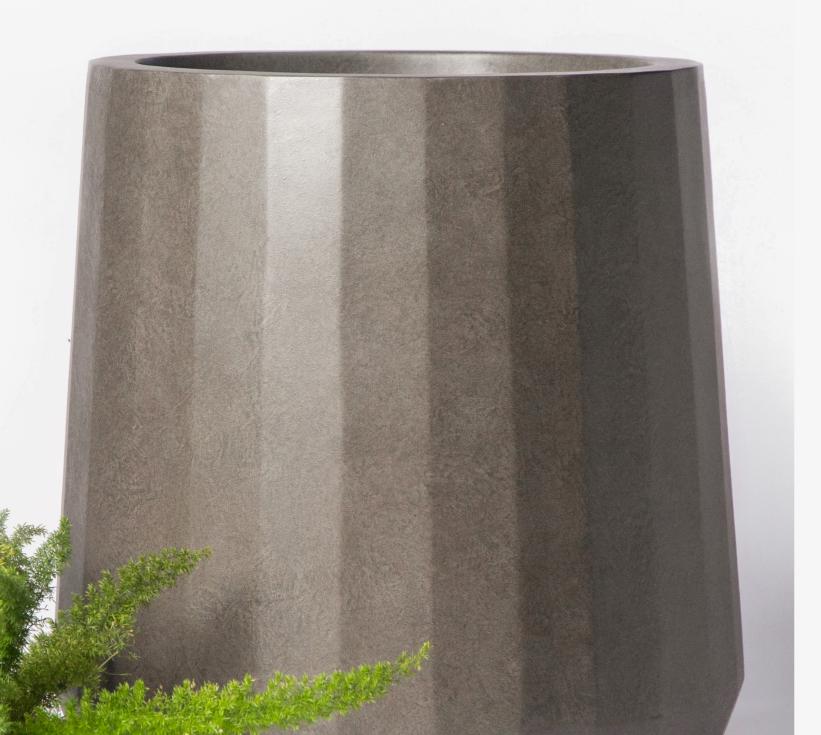

#### ELEGANT SILHOUETTES

Veeru a tall geometric shaped planter with a tapered base.

## VEERU

Colors are subject to availability.