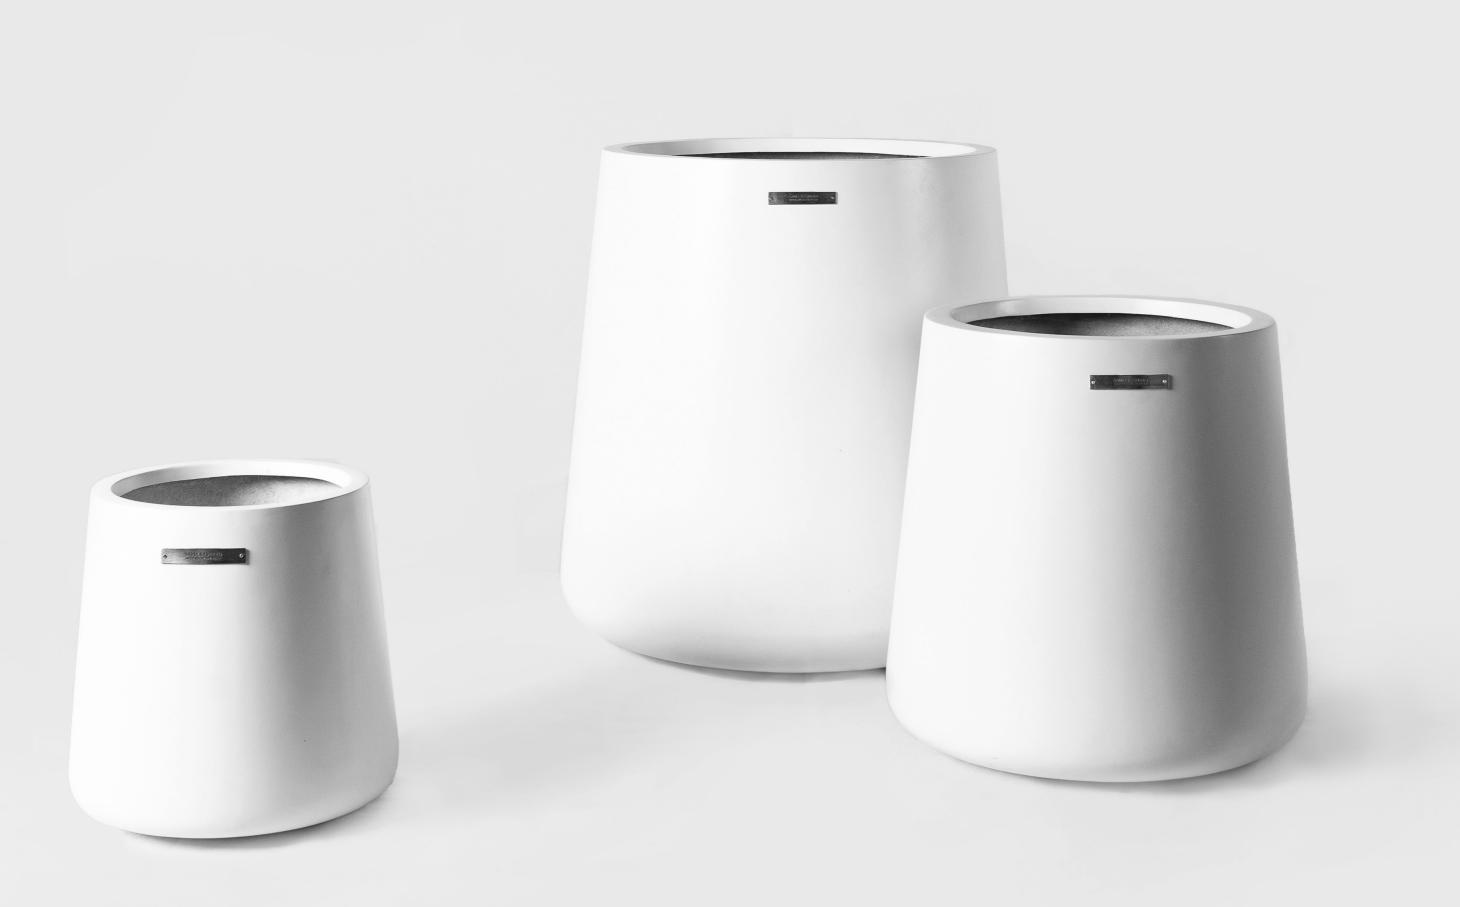

# LIGHT & VERSATILE

This eye catching minimalist planter features a simple monochromatic pattern which will enhance any lush greenery.

Available Colors