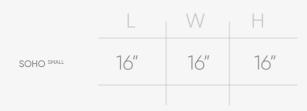

|            | L   | $\bigvee\bigvee$ | Н   |
|------------|-----|------------------|-----|
| SOHO       | 27" | 27"              | 24" |
| WILLOW     | 30" | 30"              | 20" |
| SOHO SMALL | 16" | 16"              | 16" |
|            |     |                  |     |