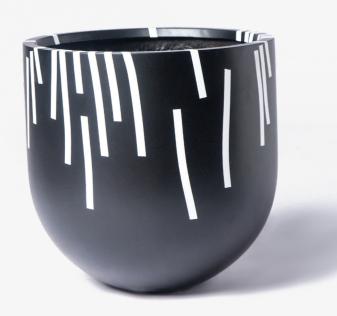

#### FLORA

series

**Note**: Flora with stand can also be used for small soho Stand 8" above floor level Planter with stand height 24"

Colors are subject to availability.

# LIGHT & VERSATILE

The flora planter is both strong and lightweight so it's a reliable and versatile addition to any outdoor/indoor plant pot collection.

This round container provides a sturdy and classic appearance use with or without a stand to liven up dull corners.

| L   | $\bigvee\bigvee$ | Н   |
|-----|------------------|-----|
| 16" | 16"              | 16" |