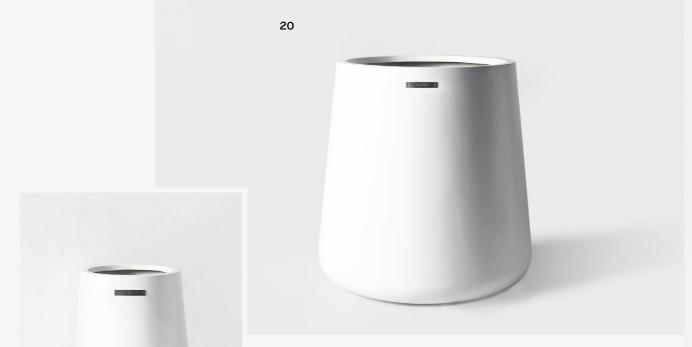

# LIGHT & VERSATILE

This eye catching minimalist planter features a simple monochromatic pattern which will enhance any lush greenery.

Available Colors