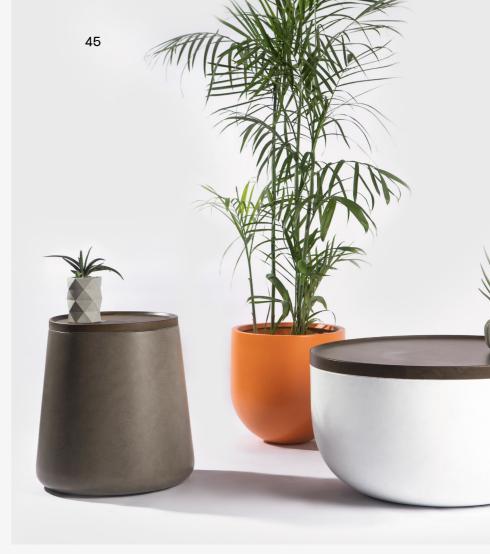

#### MEER

Colors are subject to availability.

# LIGHT & VERSATILE

This eye catching minimalist planter features a simple monochromatic pattern which will enhance any lush greenery.

Available Colors