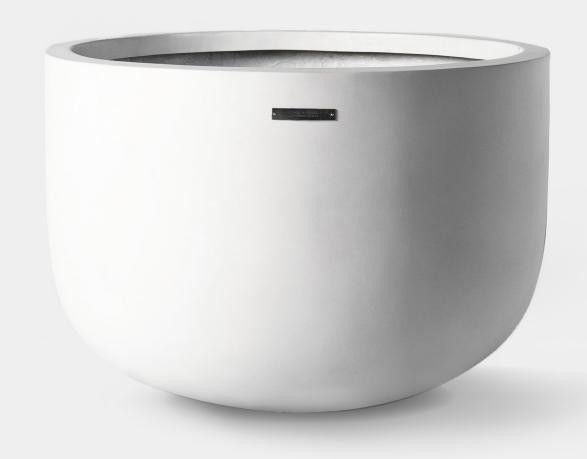

#### FLAWLESSLY SMOOTH

Our classic series with its curves and flawlessly smooth coating with a touch of Modernity.

These planters signify a subtle but bold statement adding a touch of elegance to any space. Hand finished to the highest quality.

#### Colors are subject to availability.