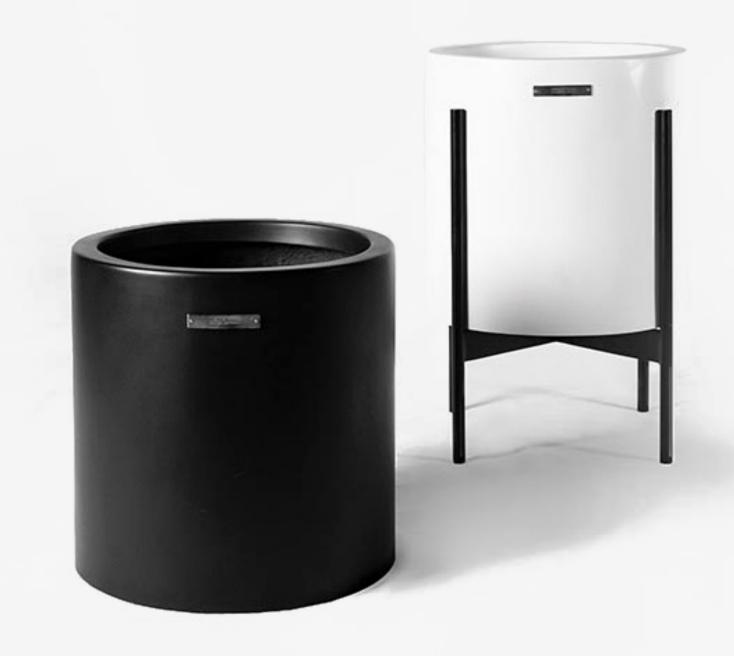

#### FLAWLESSLY SMOOTH

Our classic series with its curves and flawlessly smooth coating with a touch of Modernity.

These planters signify a subtle but bold statement adding a touch of elegance to any space. Hand finished to the highest quality.

# MERO CLASSIC

series

#### Colors are subject to availability.