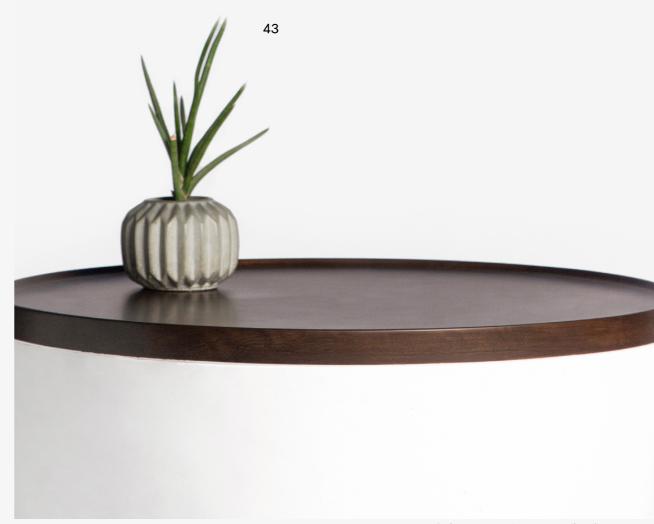

# WILLOW TABLE

WWW.MERO.COM.PK

Colors are subject to availability.

#### ARTFUL COMBINATION

Crafted from fiberglass, and seasoned redwood Suitable for indoor or outdoor use Frost resistant

Our custom-fit outdoor covers (sold separately) are strongly recommended to protect furniture from the elements and minimize aging