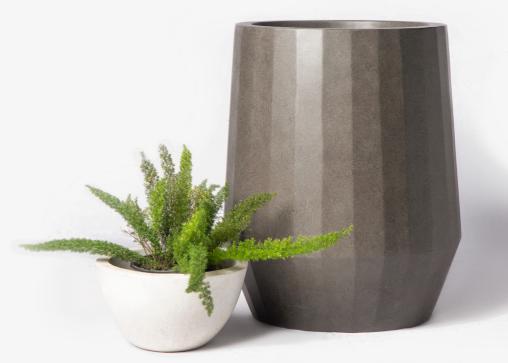

#### ELEGANT SILHOUETTES

Veeru a tall geometric shaped planter with a tapered base.

## VEERU

Colors are subject to availability.