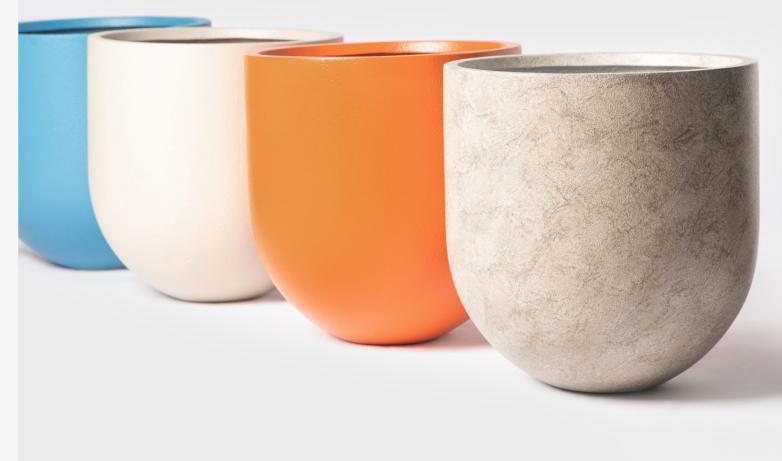

#### FLAWLESSLY SMOOTH

Our classic series with its curves and flawlessly smooth coating with a touch of Modernity.

These planters signify a subtle but bold statement adding a touch of elegance to any space. Hand finished to the highest quality.

|            | L   | $\bigvee\bigvee$ | Н   |
|------------|-----|------------------|-----|
| SOHO       | 27" | 27"              | 24" |
| WILLOW     | 30" | 30"              | 20" |
| SOHO SMALL | 16" | 16"              | 16" |
|            |     |                  |     |