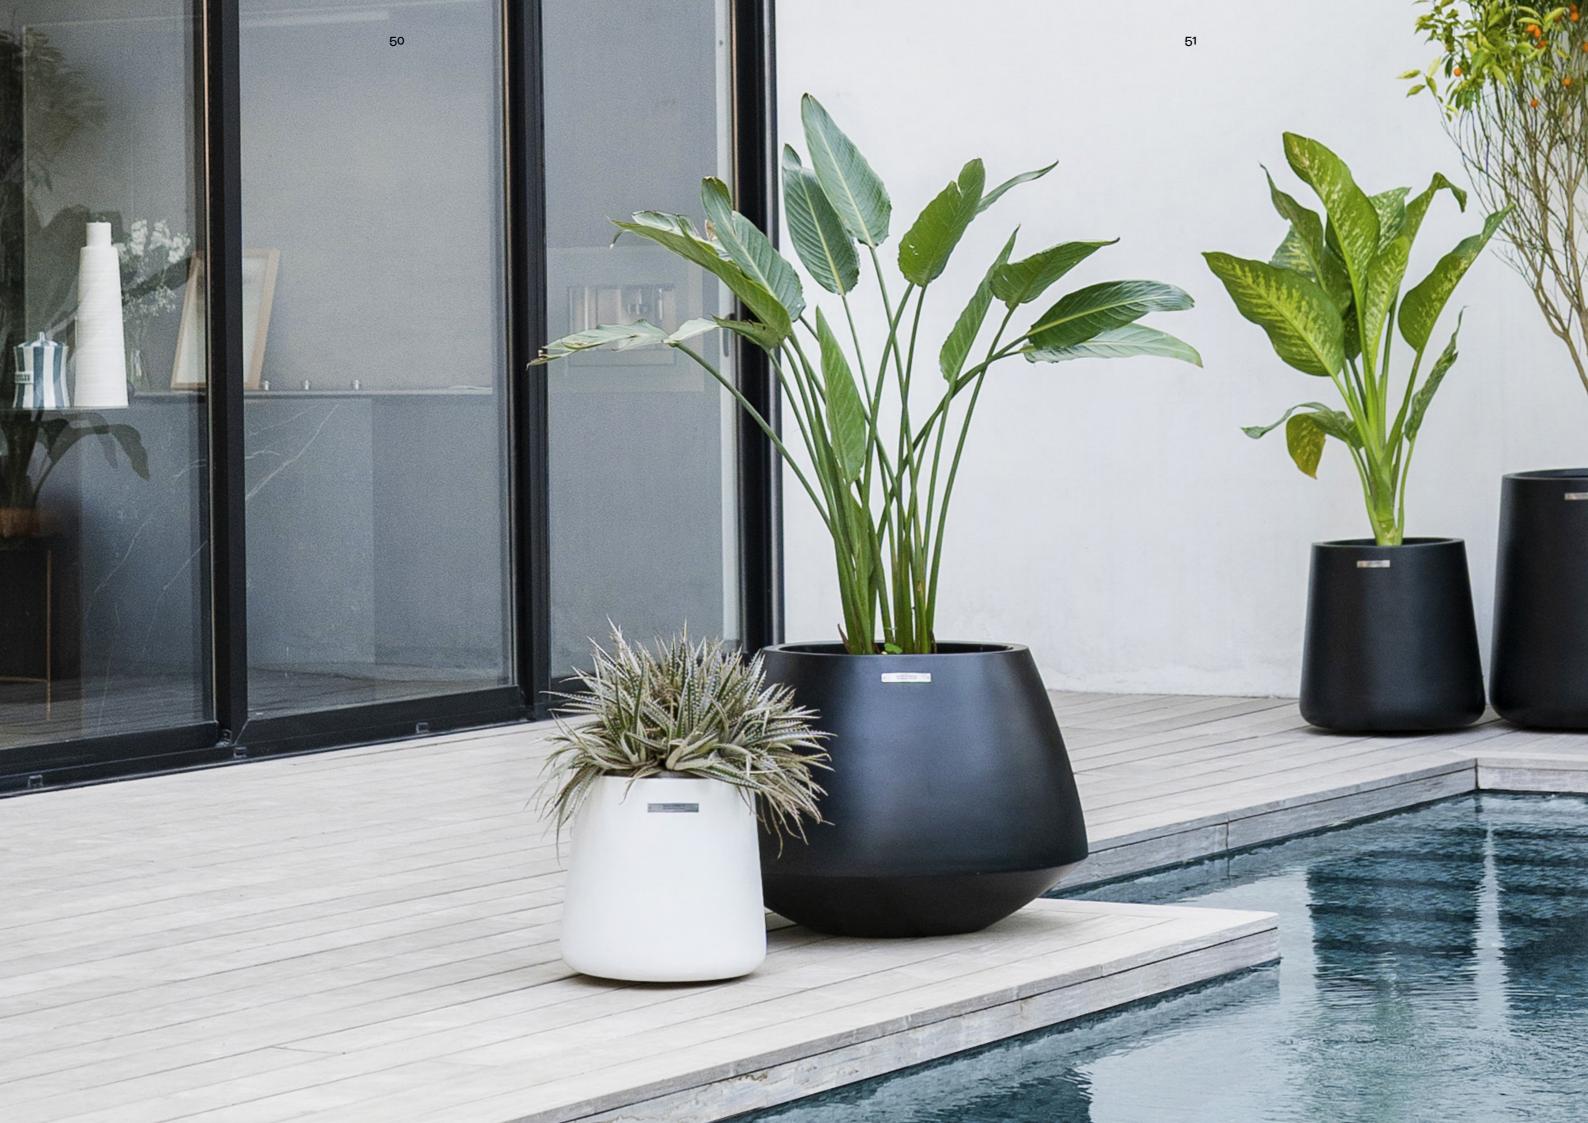

cloth and warm soapy water as needed. Avoid using materials which may scratch your planters such as steel, wood or other abrasive sponges.
- Fiberglass is low maintenance but we recommend that all planters of this material are cleaned after a couple of weeks. Please note that some cleaners may damage or affect the material. Do not clean with steel wool, sand paper, solvents or any other abrasive material.
- If using natural plants, it is very important to only use potting soil formulated for planters and container gardening. This is usually, but not always, a mixture of soil and peat but can vary according to mixture. To ensure you are using the correct type of potting soil for your plant(s), check with a professional to determine the correct regional and plant specific soil to be used.





MADE IN PAKISTAN

© 2022 All Rights Reserved. +92 300 0401979 info@mero.com.pk • www.mero.com.pk