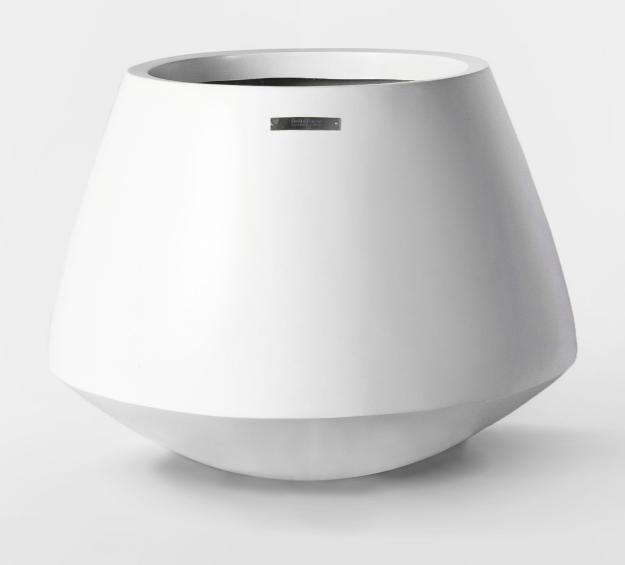

#### FLAWLESSLY SMOOTH

Our classic series with its curves and flawlessly smooth coating with a touch of Modernity.

These planters signify a subtle but bold statement adding a touch of elegance to any space. Hand finished to the highest quality.

#### Colors are subject to availability.