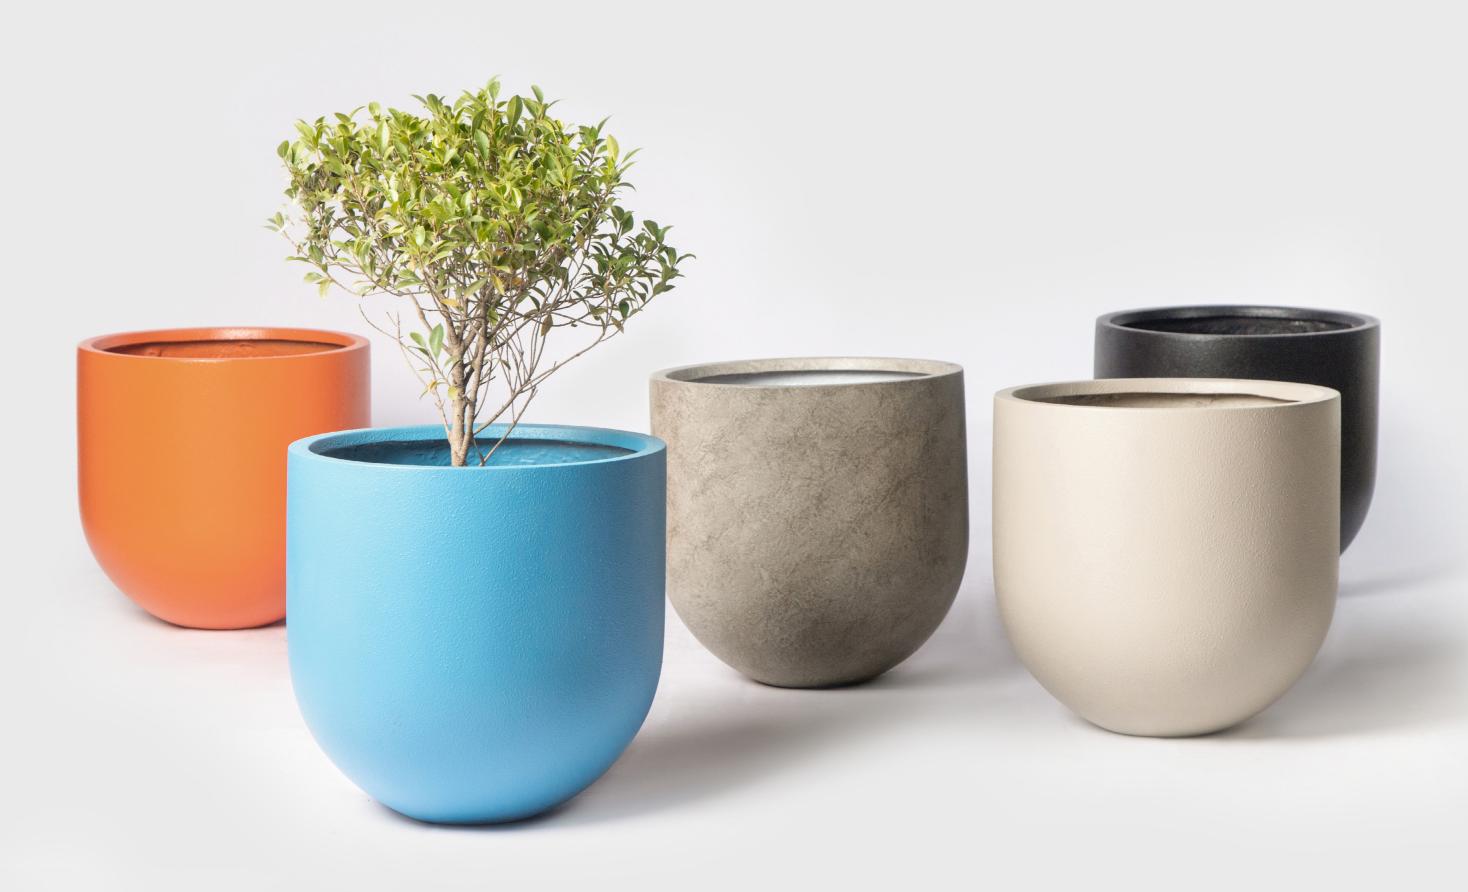

MERO is a versatile, sleek and elegant assortment of fiber glass resin planters that are meticulously handcrafted using durable materials. Beautifully designed they offer a touch of contemporary elegance to enhance any space whilst preserving plant life around you - be it indoor, outdoor residential or commercial spaces.

Our range consists of innovative designs that curate the perfect living spaces using various shapes and sizes. Fiberglass resin in our products is a composite material that provides durability and unmatched performance in all weather conditions. Premium quality products are combined to create a material that is strong, reliable and lightweight that can be installed and carried with ease. The thickness of our planters varies in accordance to their size and volume which enables the product to maintain its shape over years to come.

Our products are setting a new standard in premium home décor and outdoor gardening across Pakistan while maintaining the need to conserve natural resources.