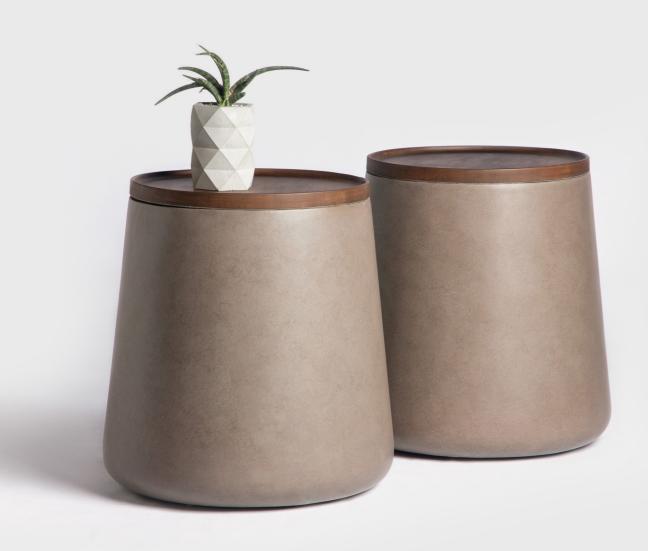

#### FLAWLESSLY SMOOTH

Our classic series with its curves and flawlessly smooth coating with a touch of Modernity.

These planters signify a subtle but bold statement adding a touch of elegance to any space. Hand finished to the highest quality.

|            | L   | $\bigvee\bigvee$ | Н   |
|------------|-----|------------------|-----|
| SOHO       | 27" | 27"              | 24" |
| WILLOW     | 30" | 30"              | 20" |
| SOHO SMALL | 16" | 16"              | 16" |
|            |     |                  |     |