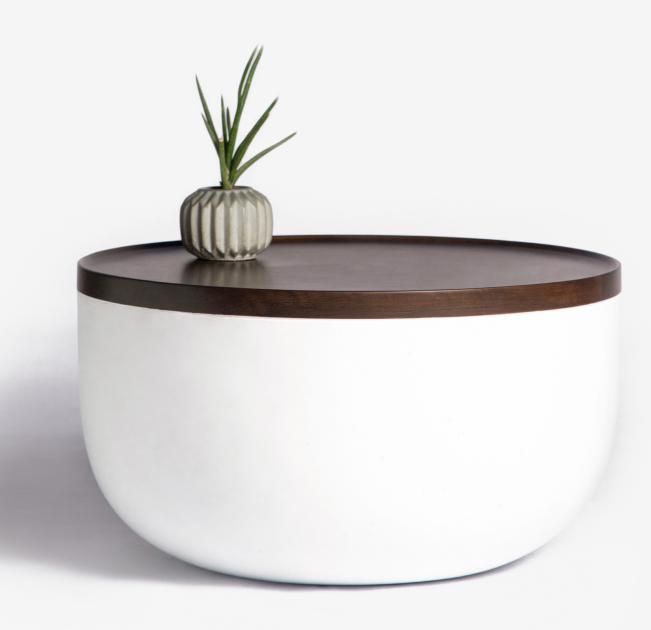

# WILLOW TABLE

WWW.MERO.COM.PK

Colors are subject to availability.

#### ARTFUL COMBINATION

Crafted from fiberglass, and seasoned redwood Suitable for indoor or outdoor use Frost resistant

Our custom-fit outdoor covers (sold separately) are strongly recommended to protect furniture from the elements and minimize aging