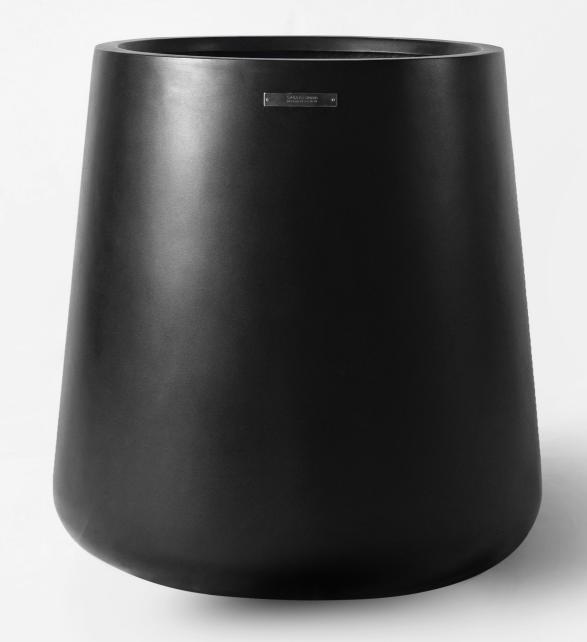

# LIGHT & VERSATILE

This eye catching minimalist planter features a simple monochromatic pattern which will enhance any lush greenery.

Available Colors