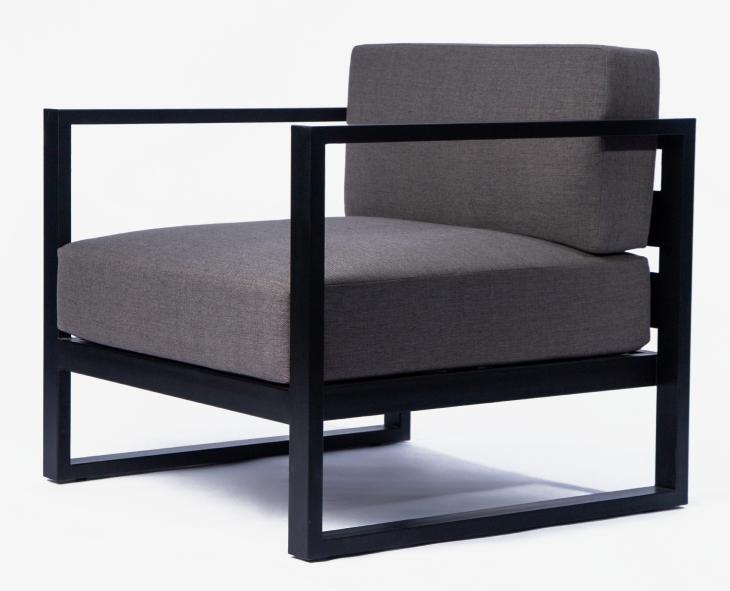

# D E C O C H A I R

3 seater and 2 seaters available (3 seater 7 ft long, 2 seater 5.5 long)

#### SLEEK METAL COLLECTION

Influenced by linear silhouettes – reflects meticulous metal work.

Cushions are designed to weather the elements and resist stains, spills, fading and mild dew. Zippers resist corrosion.

Our custom-fit outdoor covers (sold separately) are strongly recommended to protect furniture from the elements and minimize aging.

|                  | L       | $\bigvee\bigvee$ | Н   |
|------------------|---------|------------------|-----|
| Classic<br>Chair | 30 1/4" | 29"              | 24" |
| 2 Seater         | 65"     | 29"              | 24" |
| 3 Seater         | 84"     | 29"              | 24" |