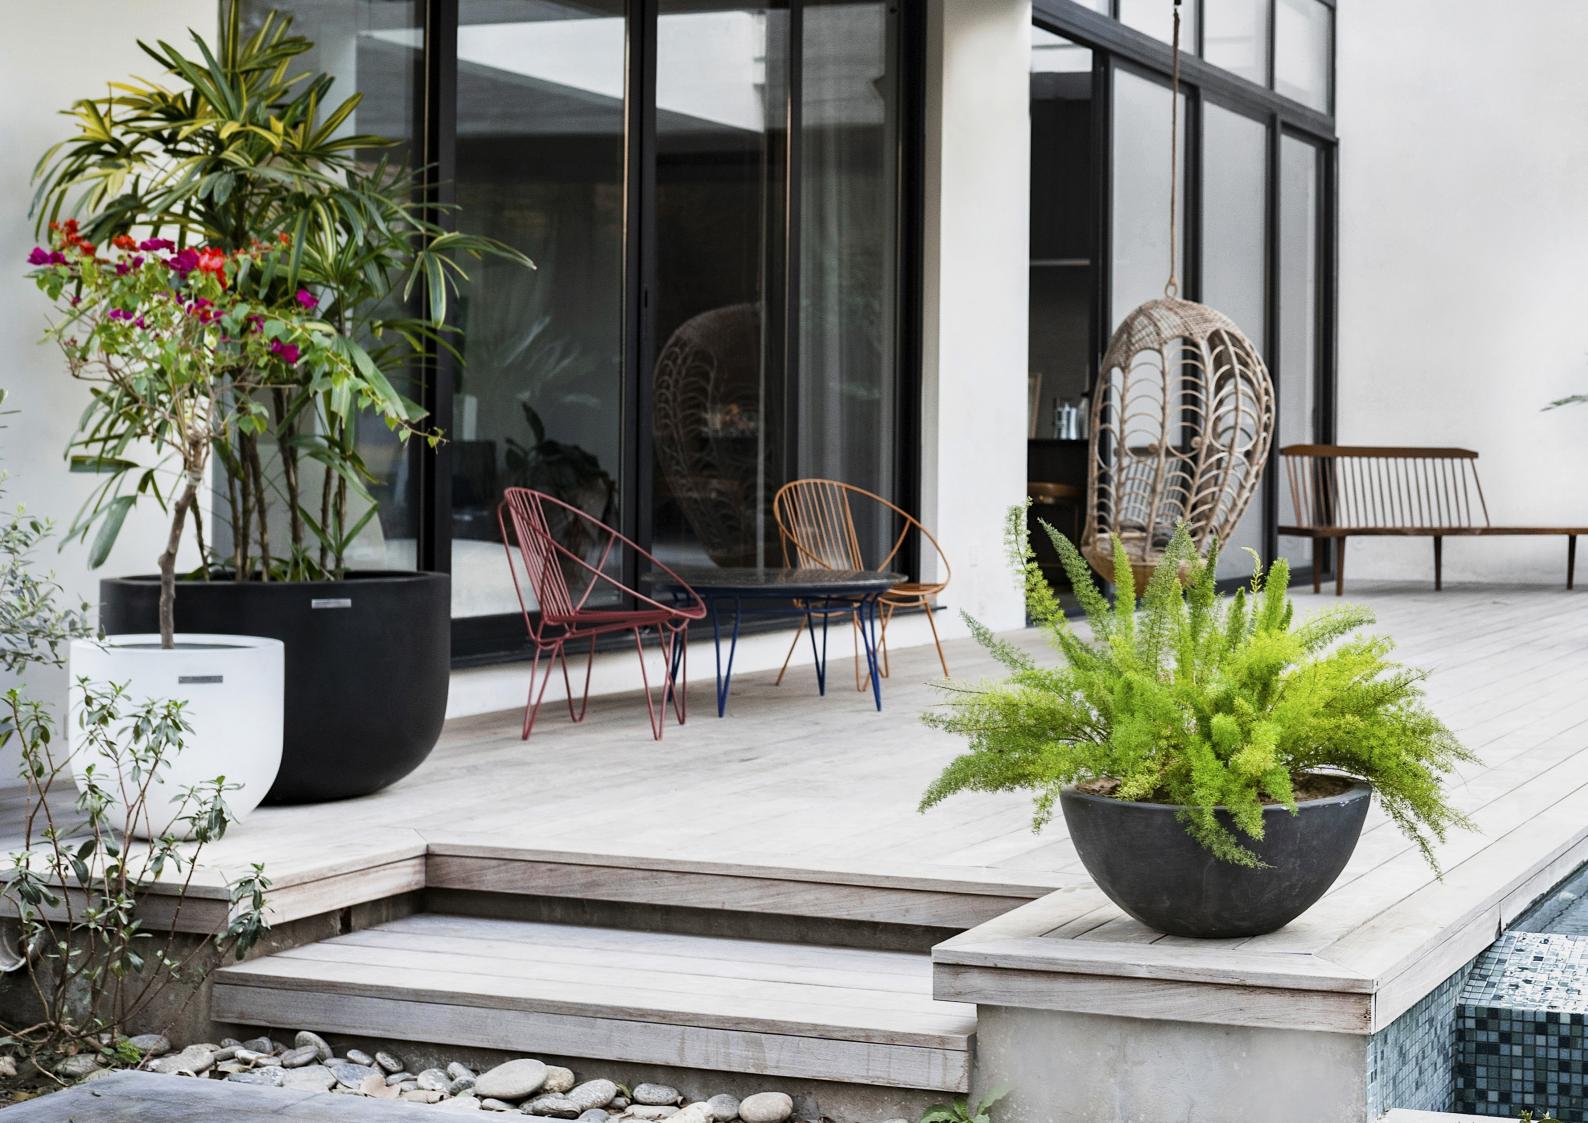

MERO planters are a vessel that provide an attractive and practical home for your plant-life to flourish in, and create a soothing environment in your space ~ bringing nature closer to you.

MERO RAJISTHANI FOR "MINE"

MERO is a versatile, sleek and elegant assortment of fiber glass resin planters that are meticulously handcrafted using durable materials. Beautifully designed they offer a touch of contemporary elegance to enhance any space whilst preserving plant life around you - be it indoor, outdoor residential or commercial spaces.

Our range consists of innovative designs that curate the perfect living spaces using various shapes and sizes. Fiberglass resin in our products is a composite material that provides durability and unmatched performance in all weather conditions. Premium quality products are combined to create a material that is strong, reliable and lightweight that can be installed and carried with ease. The thickness of our planters varies in accordance to their size and volume which enables the product to maintain its shape over years to come.

Our products are setting a new standard in premium home décor and outdoor gardening across Pakistan while maintaining the need to conserve natural resources.