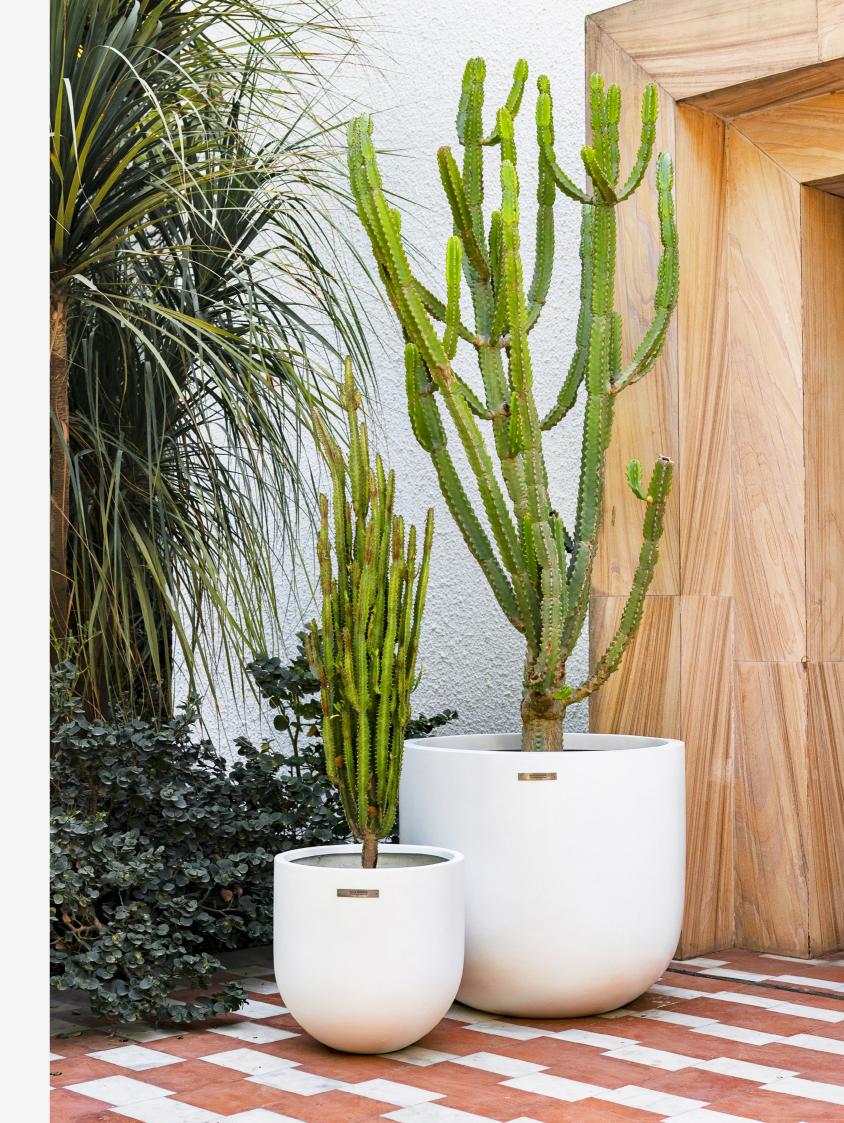

#### TIMELESS SIMPLICITY

The Tura Collection has a beautiful shape with its curved and smooth edges. It has all the characteristics to create

a strong visual presence. Great for indoor or outdoor use & suitable for any setting whether residential or commercial.

|        | L   | W   | Н   |
|--------|-----|-----|-----|
| LARGE  | 27" | 27" | 26" |
| MEDIUM | 20" | 20" | 19" |
| SMALL  | 14" | 14" | 14" |
|        |     |     |     |