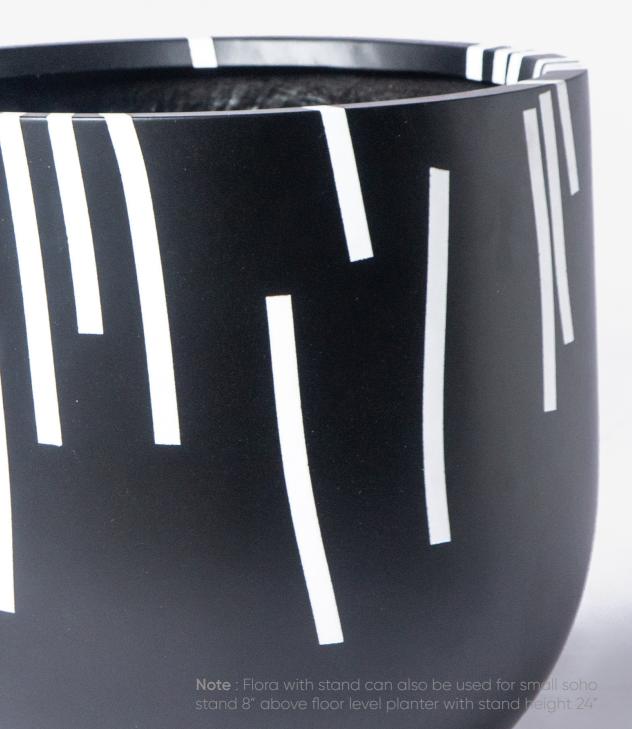

#### FLORA

series

**Note**: Flora with stand can also be used for small soho Stand 8" above floor level Planter with stand height 24"

Colors are subject to availability.

# LIGHT & VERSATILE

The flora planter is both strong and lightweight so it's a reliable and versatile addition to any outdoor/indoor plant pot collection.

This round container provides a sturdy and classic appearance use with or without a stand to liven up dull corners.