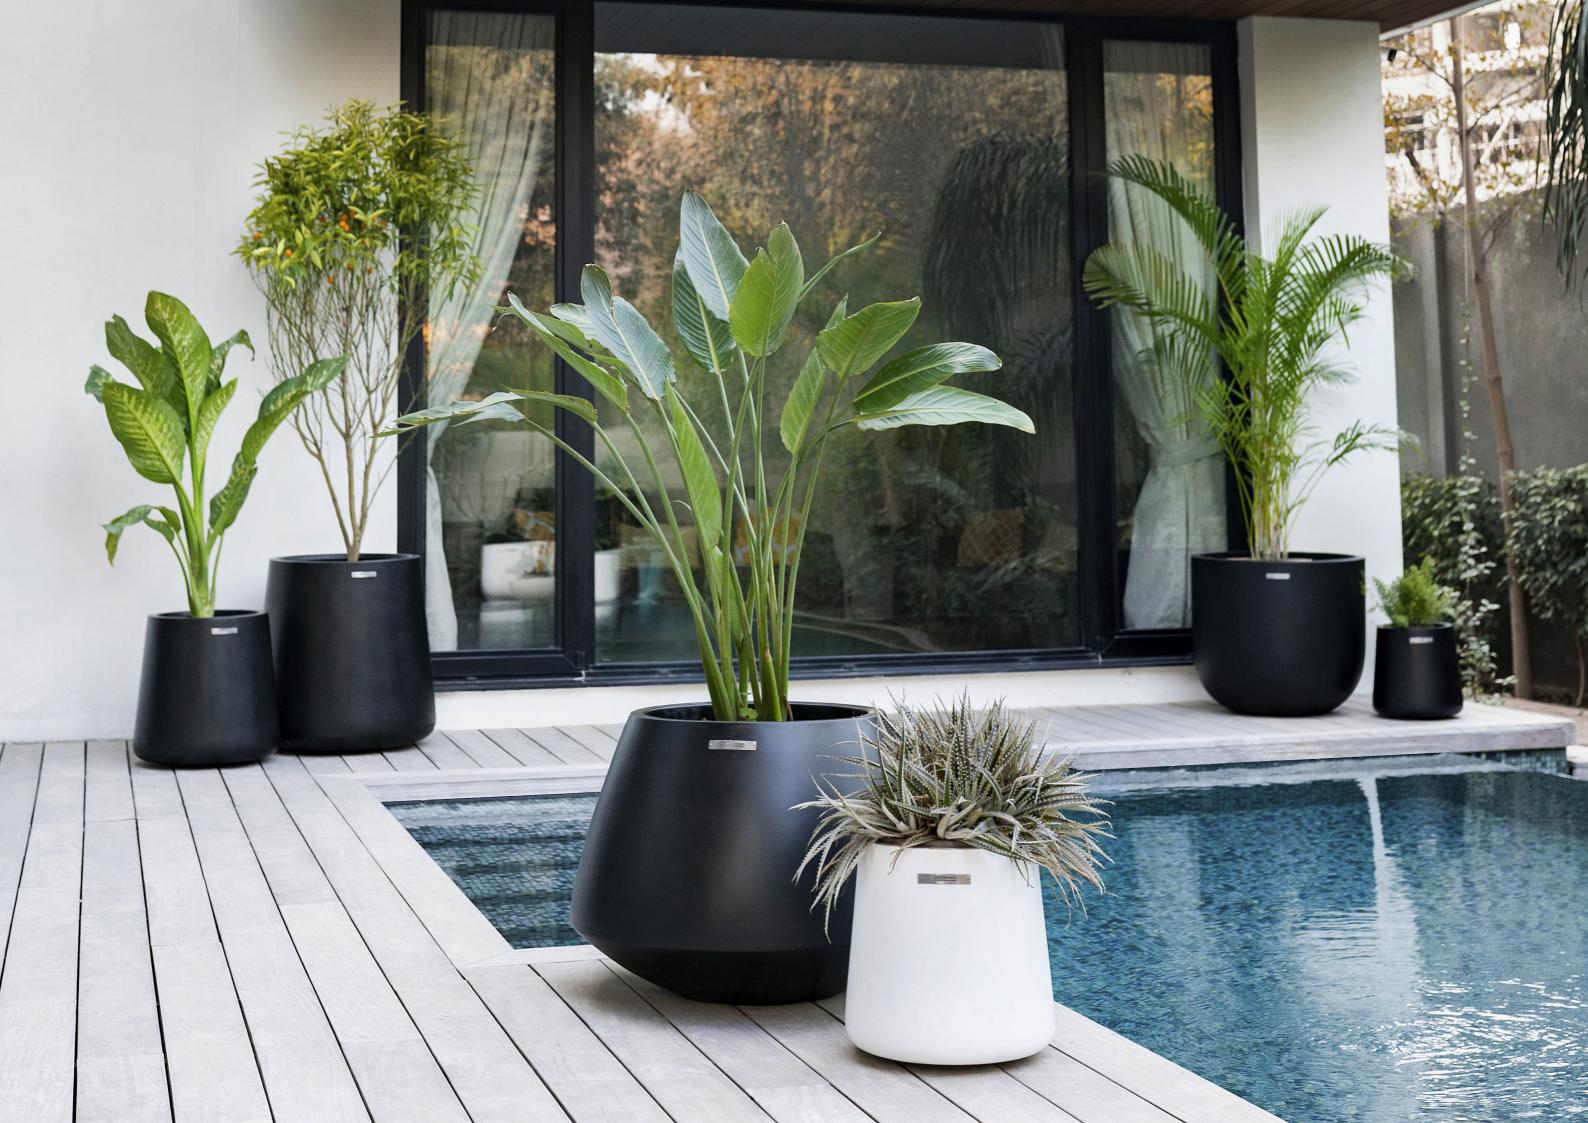

MERO is a versatile, sleek and elegant assortment of fiber glass resin planters that are meticulously handcrafted using durable materials. Beautifully designed they offer a touch of contemporary elegance to enhance any space whilst preserving plant life around you - be it indoor, outdoor residential or commercial spaces.

Our range consists of innovative designs that curate the perfect living spaces using various shapes and sizes. Fiberglass resin in our products is a composite material that provides durability and unmatched performance in all weather conditions. Premium quality products are combined to create a material that is strong, reliable and lightweight that can be installed and carried with ease. The thickness of our planters varies in accordance to their size and volume which enables the product to maintain its shape over years to come.

Our products are setting a new standard in premium home décor and outdoor gardening across Pakistan while maintaining the need to conserve natural resources.